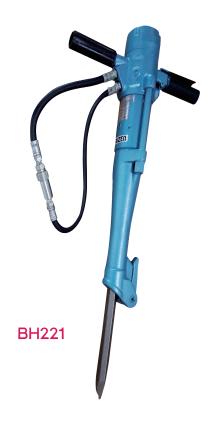

| Model                   | BH221                                    |
|-------------------------|------------------------------------------|
| Overall Weight (kg)     | 22                                       |
| Overall Dimensions (mm) | 703 x 421                                |
| Working Pressure (Mpa)  | 7.8 - 11.8                               |
| Max Pressure (Mpa)      | 20.6                                     |
| Oil Flow (L/min)        | 15-30                                    |
| Blow Per Minute (bpm)   | 1100 - 1800                              |
| Shank Size (inch)       | Hex 1" x 4 <sup>1</sup> / <sub>4</sub> " |
| Coupling (inch)         | 3/8                                      |
| Max Hose Length (M)     | <sup>1</sup> / <sub>2</sub> " × 6M       |