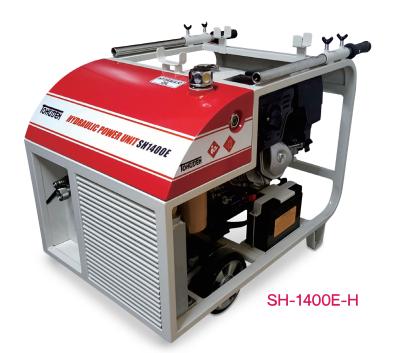

## HYDRAULIC POWER UNIT

## Features:

- Electric start, easy to use
- Efficient air cooling system, able to operate in hot weather
- Compact design, easy to move
- Can connect a variety of hydraulic tools (breakers, pumps, saws, etc.)

| Model                    | SH-1400E-H                           |
|--------------------------|--------------------------------------|
| Engine Type              | Honda                                |
| Operating Weights (kg)   | 90                                   |
| Max Pressure (Mpa)       | 15                                   |
| Flow Rance (L)           | 25                                   |
| Hydraulic Oil Volume (L) | 17                                   |
| Engine Model             | Honda GX390                          |
| Туре                     | Air-cooled, 4 stroke gasoline engine |
| Max Output (hp)          | 13                                   |
| Starting System          | Eletric Start                        |